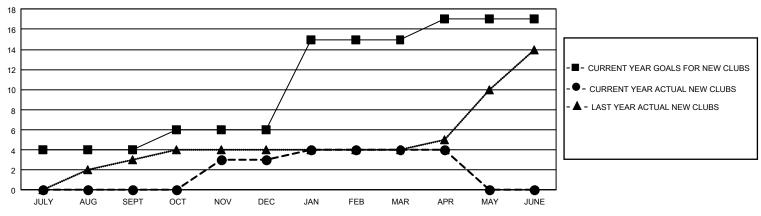

## GAT MONTHLY MEMBERSHIP PROGRESS REPORT

GMT Constitutional Area 3, Group E

REPORT DOES NOT INCLUDE CLUBS IN UNDISTRICTED AREAS.

| Clubs                 |               |           |               | Members               |                         |                         |                                                    |
|-----------------------|---------------|-----------|---------------|-----------------------|-------------------------|-------------------------|----------------------------------------------------|
| RESULTS FOR 2023-2024 |               |           |               | RESULTS FOR 2023-2024 |                         |                         |                                                    |
| QUARTER               | NEW CLUB GOAL | NEW CLUBS | DROPPED CLUBS | QUARTER MEN           | MBER GROWTH NET<br>GOAL | MEMBER GROWTH<br>ACTUAL | DROPPED MEMBERS<br>ACTUAL (including<br>transfers) |
| JULY/AUG/SEPT         | - 12          | 0         | 4             | JULY/AUG/SEPT         | 365                     | 317                     | 138                                                |
| OCT/NOV/DEC           | 6             | 3         | 3             | OCT/NOV/DEC           | 371                     | 363                     | 566                                                |
| JAN/FEB/MAR           | 27            | 1         | 4             | JAN/FEB/MAR           | 395                     | 137                     | 169                                                |
| APR/MAY/JUNE          | 6             | 0         | 0             | APR/MAY/JUNE          | 465                     | 59                      | 50                                                 |