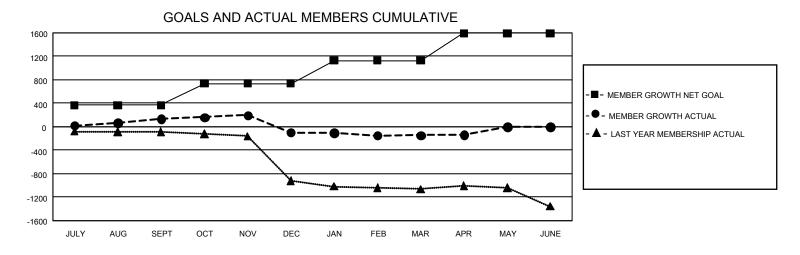

## GAT MONTHLY MEMBERSHIP PROGRESS REPORT

GMT Constitutional Area 3, Group E

REPORT DOES NOT INCLUDE CLUBS IN UNDISTRICTED AREAS.

| Clubs                 |               |           |               | Members               |                         |                         |                                                    |
|-----------------------|---------------|-----------|---------------|-----------------------|-------------------------|-------------------------|----------------------------------------------------|
| RESULTS FOR 2023-2024 |               |           |               | RESULTS FOR 2023-2024 |                         |                         |                                                    |
| QUARTER               | NEW CLUB GOAL | NEW CLUBS | DROPPED CLUBS | QUARTER MEN           | MBER GROWTH NET<br>GOAL | MEMBER GROWTH<br>ACTUAL | DROPPED MEMBERS<br>ACTUAL (including<br>transfers) |
| JULY/AUG/SEPT         | - 12          | 0         | 4             | JULY/AUG/SEPT         | 365                     | 317                     | 138                                                |
| OCT/NOV/DEC           | 6             | 3         | 3             | OCT/NOV/DEC           | 371                     | 363                     | 566                                                |
| JAN/FEB/MAR           | 27            | 1         | 4             | JAN/FEB/MAR           | 395                     | 137                     | 169                                                |
| APR/MAY/JUNE          | 6             | 0         | 0             | APR/MAY/JUNE          | 465                     | 59                      | 50                                                 |